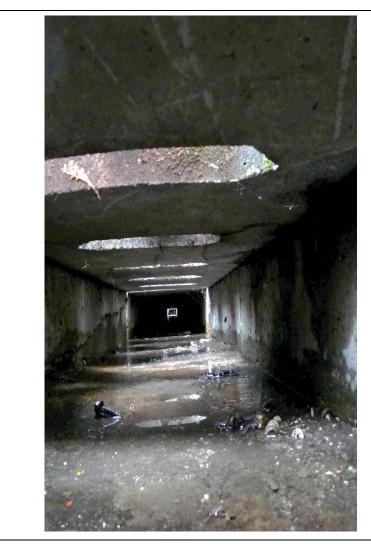

## (Application No. A/YL-MP/382)

- (i) The applicant has provided supplementary photographic records in response to the following comments from the Chief Engineer/Mainland North, Drainage Services Department:
  - a. Photo 4, 8 and 10 Waste was observed in the surface channel. Please remove.
  - b. Photo 7 The size of u-channel was changed in the middle of channel. Please rectify.
  - c. Photo 8 The internal and general view of discharge connection point still cannot be identified. Please provide photo record for general view as well.

Viewpoint 4a

Viewpoint 7a

Viewpoint 10a