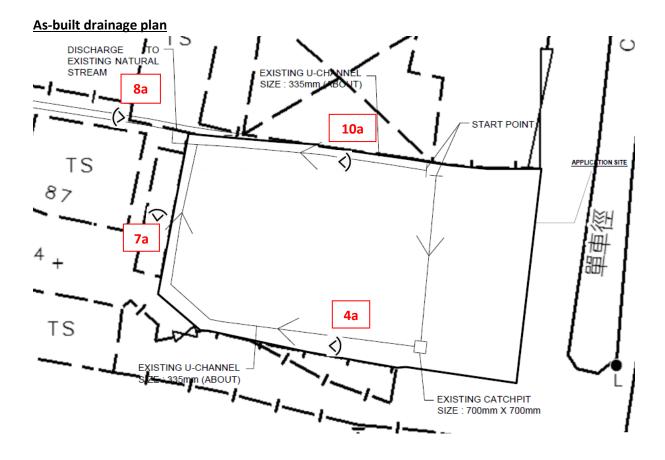

## (Application No. A/YL-MP/382)

- (i) The applicant has provided supplementary photographic records in response to the following comments from the Chief Engineer/Mainland North, Drainage Services Department:
  - a. Photo 4, 8 and 10 Waste was observed in the surface channel. Please remove.
  - b. Photo 7 The size of u-channel was changed in the middle of channel. Please rectify.
  - c. Photo 8 The internal and general view of discharge connection point still cannot be identified. Please provide photo record for general view as well.

Viewpoint 4a

Viewpoint 7a

Viewpoint 10a