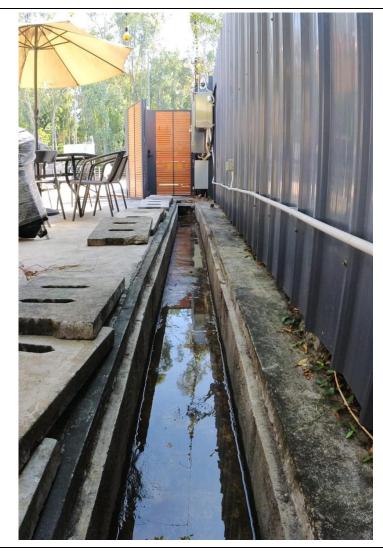

## (Application No. A/YL-MP/382)

- (i) The applicant has provided supplementary photographic records in response to the following comments from the Chief Engineer/Mainland North, Drainage Services Department:
  - a. Photo 4, 8 and 10 Waste was observed in the surface channel. Please remove.
  - b. Photo 7 The size of u-channel was changed in the middle of channel. Please rectify.
  - c. Photo 8 The internal and general view of discharge connection point still cannot be identified. Please provide photo record for general view as well.

Viewpoint 4a

Viewpoint 7a

Viewpoint 10a