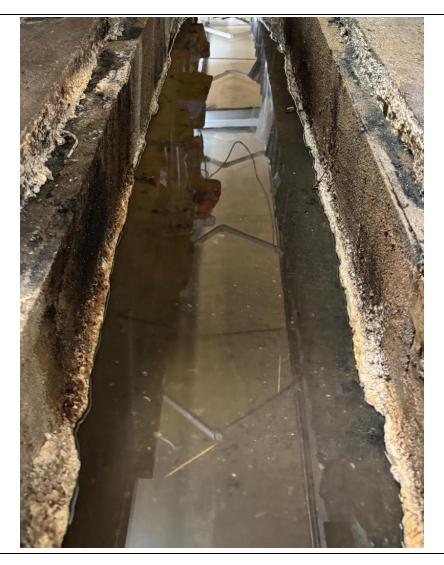

## (Application No. A/YL-MP/382)

- (i) The applicant has provided supplementary photographic records in response to the following comments from the Chief Engineer/Mainland North, Drainage Services Department:
  - a. Photo 4, 8 and 10 Waste was observed in the surface channel. Please remove.
  - b. Photo 7 The size of u-channel was changed in the middle of channel. Please rectify.
  - c. Photo 8 The internal and general view of discharge connection point still cannot be identified. Please provide photo record for general view as well.

Viewpoint 4a

Viewpoint 7a

Viewpoint 10a