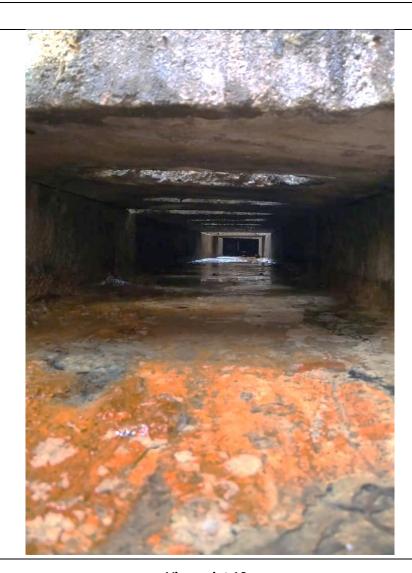

## (Application No. A/YL-MP/382)

- (i) The applicant has provided supplementary photographic records in response to the following comments from the Chief Engineer/Mainland North, Drainage Services Department:
  - a. Photo 4, 8 and 10 Waste was observed in the surface channel. Please remove.
  - b. Photo 7 The size of u-channel was changed in the middle of channel. Please rectify.
  - c. Photo 8 The internal and general view of discharge connection point still cannot be identified. Please provide photo record for general view as well.

Viewpoint 4a

Viewpoint 7a

Viewpoint 10a